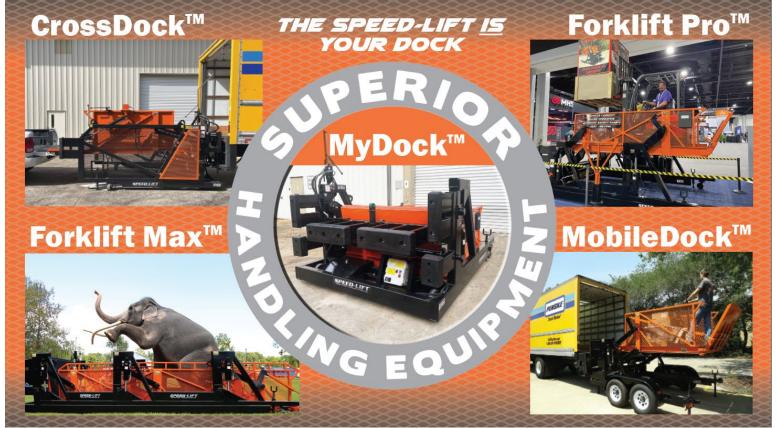

| Speed-Lift Product Lines |                                                                                                                                                                            | Capacities (LB) | Platform Sizes       | Applications                                        |
|--------------------------|----------------------------------------------------------------------------------------------------------------------------------------------------------------------------|-----------------|----------------------|-----------------------------------------------------|
| MyDock™                  | Truck-to-ground or dock-to-ground applications. Viable alternative to a dock or truck well. Simple, surface-mounted installation.                                          | 6000<br>8000    | 5'-8' W<br>7'-10' L  | Hand Carts,<br>Manual or<br>Powered Pallet<br>Jacks |
| CrossDock™               | Combination lift & "leveler" as it can go from truck/dock height on one end to any height on the other. Truck impact bumpers on both ends.                                 | 6000<br>8000    | 5'-8' W<br>7'-10' L  | Hand Carts,<br>Manual or<br>Powered Pallet<br>Jacks |
| Forklift Pro™            | Safely operate while seated on a<br>small forklift. Can be used as your<br>dock, up to a dock, or behind a dock<br>wall. Alternative to a yard ramp.                       | 10000<br>15000  | 6'-8' W<br>10'-14' L | Powered Pallet<br>Jacks,<br>Small Forklifts         |
| Forklift Max™            | Move bulky or heavy loads and safely operate while seated on a large forklift. Alternative to a yard ramp.                                                                 | 25000           | 6'-8' W<br>16'-20' L | Large Forklifts<br>and Other<br>Heavy Loads         |
| MobileDock™              | Transport your "dock" anywhere with<br>this self-contained, self-powered,<br>trailered Speed-Lift. Safely<br>load/unload or cross dock without<br>power or infrastructure. | 6000            | 4.5' W<br>8' L       | Hand Carts,<br>Manual or<br>Powered Pallet<br>Jacks |

The **Speed-Lift** is available in a variety of platform sizes, capacities, and configurations to serve all of your lifting needs. Each lift is custombuilt according to your specific application with options that include side off-loading, enhanced safety features, weather-shielding, towing, and more.