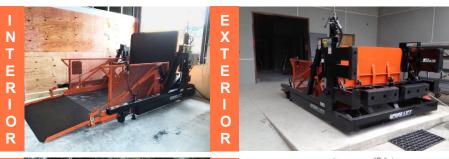

The **Speed-Lift** is available in a variety of platform sizes, capacities, and configurations to serve all of your lifting needs. Each lift is custombuilt according to your specific application with options that include side off-loading, enhanced safety features, weather-shielding, towing, and more.