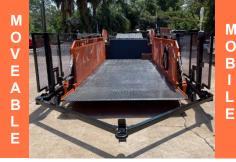

The MobileDock is a street legal, towable, 6000LB capacity dock lift that loads/unloads trucks without the need for external power infrastructure. This self-contained, self-powered diesel lift is ANSI compliant and NATM certified for towing by standard truck or SUV while transporting up to 2,000 LB of cargo. It conforms to all applicable US Federal Motor Vehicle Safety Standards (FMVSS) in place at the date of manufacture. Also available as a diesel/electric hybrid.