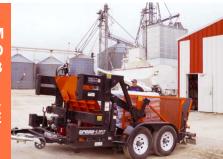

The MobileDock is a street legal, towable, 6000LB capacity dock lift that loads/unloads trucks without the need for external power infrastructure. This self-contained, self-powered diesel lift is ANSI compliant and NATM certified for towing by standard truck or SUV while transporting up to 2,000 LB of cargo. It conforms to all applicable US Federal Motor Vehicle Safety Standards (FMVSS) in place at the date of manufacture. Also available as a diesel/electric hybrid.