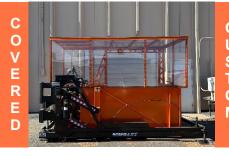

# AVAILABLE OPTIONS

- 460/480 VAC 3Ø, 208/230 VAC 1Ø, Gasoline
- Side-Off Platform (Left or Right)
- Extended/tapered ramps & bridges
- Enhanced Safety Packages
- · Keyed Switch
- Wall and floor anchors
- Lateral Track Mobility service multiple bays
- Platform WeatherShield and CoverDock™
- Hydraulic ramp
- Embedded scale