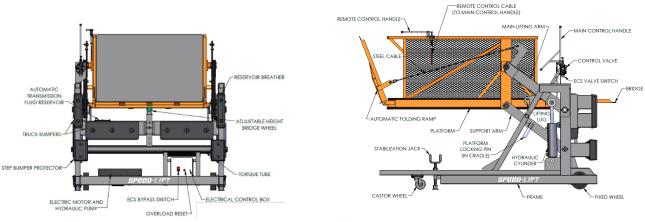

### STANDARD FEATURES

- Fast: Up to 33FPM (8s truck to ground)
- Truck Bumper Protection System
- Automatic Folding Ramps (AFR)
- · Surface-mounted and low profile
- Self-contained motor and hydraulic system
- Dual controls w/ proportional speed control
- 3-sided all-steel frame
- · Full-load rating across platform
- Ground Anchor Impact and Restraint System
- · Safety flow limiters on each cylinder
- Integrated stabilization jacks
- 208/230 VAC 3Ø

# AVAILABLE OPTIONS

- 460/480 VAC 3Ø, 208/230 VAC 1Ø, Gasoline
- Side-Off Platform (Left or Right)
- Extended/tapered ramps & bridges
- Enhanced Safety Packages
- · Keyed Switch
- Wall and floor anchors
- Lateral Track Mobility service multiple bays
- Platform WeatherShield and CoverDock™
- Hydraulic ramp
- Embedded scale